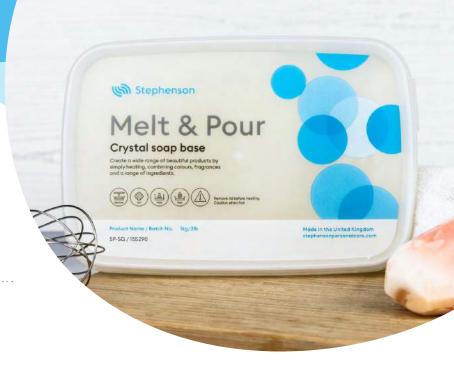

#### **Crystal Melt & Pour**

Stephenson crystal soap bases are used by artisans and large scale manufacturers across the world to produce some of the most innovative and aesthetically pleasing soap bars on the market.

Ideal for the craft market, because it requires little in the way of specialist equipment, customers typically need only to add colour and fragrance to achieve fantastic finished soap bars. Our Melt and Pour soap bases are also popular with large scale, automated, manufacturers wanting to produce mass market innovative soap lines to differentiate themselves from their competition.