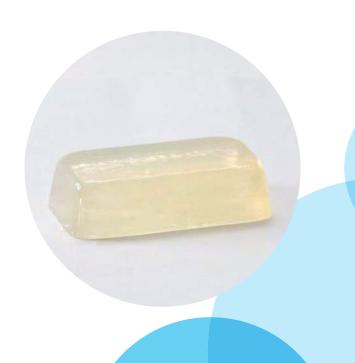

#### **Crystal Melt & Pour**

Stephenson crystal soap bases are used by artisans and large scale manufacturers across the world to produce some of the most innovative and aesthetically pleasing soap bars on the market.

Ideal for the craft market, because it requires little in the way of specialist equipment, customers typically need only to add colour and fragrance to achieve fantastic finished soap bars. Our Melt and Pour soap bases are also popular with large scale, automated, manufacturers wanting to produce mass market innovative soap lines to differentiate themselves from their competition.

A multitude of melt and pour soap base varieties are available across transparent, translucent and opaque. Each specially formulated to meet specific market demands.

The range offers superior colour stability even when kept at high temperatures for extended periods and are perfect for slicing and moulding. So, whether your requirement is for a soap bar that is crystal clear, has low pH or is even certified to organic standards, we are sure to have a melt and pour base to meet your requirements. Accreditation to ISO9001 and ISO14001 ensure's quality production and service to the highest standards.