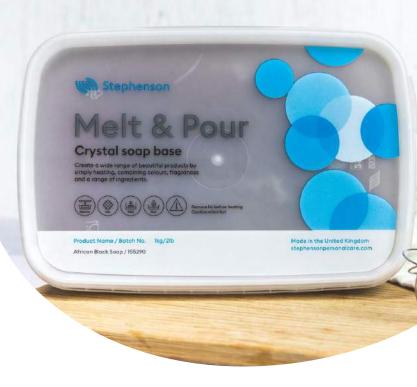

#### **Crystal Melt & Pour**

Stephenson crystal soap bases are used by artisans and large scale manufacturers across the world to produce some of the most innovative and aesthetically pleasing soap bars on the market.

#### **Packaging**

Crystal Melt & Pour soap bases are available in a range of packaging sizes:

lkg tub

11.5kg tub