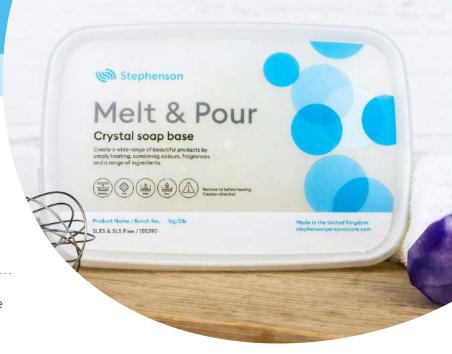

#### **Crystal Melt & Pour**

Stephenson crystal soap bases are used by artisans and large scale manufacturers across the world to produce some of the most innovative and aesthetically pleasing soap bars on the market.

#### **Packaging**

Crystal Melt & Pour soap bases are available in a range of packaging sizes:

lkg tub

11.5kg tub