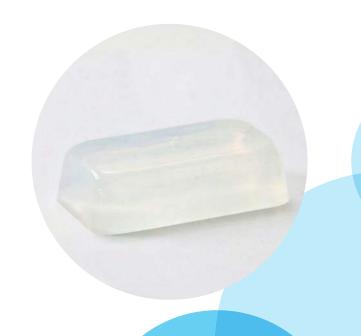

## **Crystal ST**

The ideal starting point for creating handmade soaps, create a wide range of beautiful products. Simply combine colour and fragrance to tailor your soaps.

Our most popular melt and pour soap base, our crystal ST is a vegetable based soap base, used for the manufacture of crystal clear soap bars.

- Fantastic transparency enables bright colours
- Excellent foaming and lather
- Moisturising properties from a high glycerin content which provides a pleasant skin feel
- Superior colour stability even if kept at a high temperature for extended periods
- Neutral odour provides excellent fragrance lift