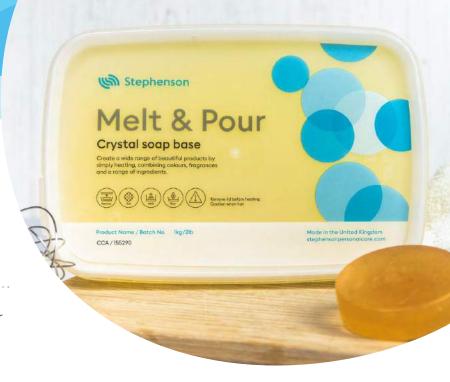

#### **Crystal Melt & Pour**

Stephenson crystal soap bases are used by artisans and large scale manufacturers across the world to produce some of the most innovative and aesthetically pleasing soap bars on the market.

A multitude of melt and pour soap base varieties are available across transparent, translucent and opaque. Each specially formulated to meet specific market demands.

The range offers superior colour stability even when kept at high temperatures for extended periods and are perfect for slicing and moulding. So, whether your requirement is for a soap bar that is crystal clear, has low pH or is even certified to organic standards, we are sure to have a melt and pour base to meet your requirements. Accreditation to ISO9001 and ISO14001 ensure's quality production and service to the highest standards.