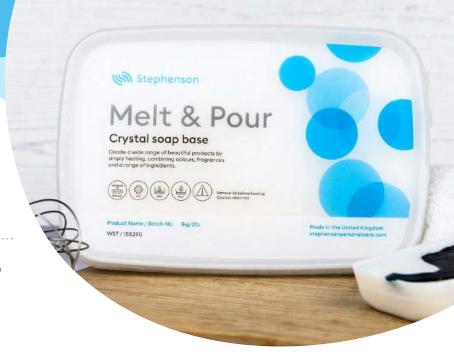

#### **Crystal Melt & Pour**

Stephenson crystal soap bases are used by artisans and large scale manufacturers across the world to produce some of the most innovative and aesthetically pleasing soap bars on the market.

#### **Packaging**

Crystal Melt & Pour soap bases are available in a range of packaging sizes:

lkg tub

11.5kg tub