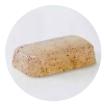

#### Rebatch Base

The ideal starting point for creating handmade soaps, create a wide range of beautiful products. Simply combine colour and fragrance to tailor your soaps.

Vegetable based melt and pour soap base. Made using 100% RSPO Certified Segregated Sustainable palm & palm kernel oils. Superior colour stability even if kept at a high temperature for extended periods.

Used for the manufacture of Cold Process style Certified RSPO soap bars #grateandbake

- Possesses the environmental benefits of using 100% RSPO Certified Segregated Sustainable palm and palm kernel oils
- Full segregation of supply chain- BM TRADA
- Great foaming performance
- Excellent moisturising from a high glycerin content which provides a pleasant skin feel

- Neutral odour provides excellent fragrance lift
- Product can be grated, sliced and melted
- Certificate No. BMT-RSPO-000008

Our picture illustrates Grated ReBatch Base, we supply the base as a solid block in 9kg packaging.