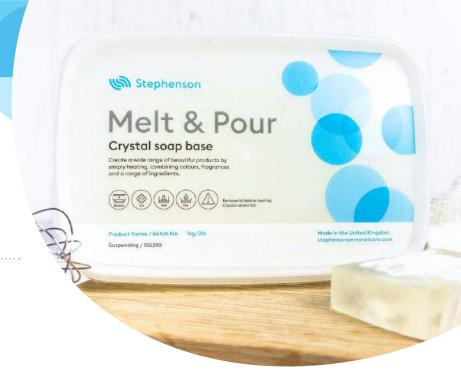

#### **Crystal Melt & Pour**

Stephenson crystal soap bases are used by artisans and large scale manufacturers across the world to produce some of the most innovative and aesthetically pleasing soap bars on the market.

Ideal for the craft market, because it requires little in the way of specialist equipment, customers typically need only to add colour and fragrance to achieve fantastic finished soap bars. Our Melt and Pour soap bases are also popular with large scale, automated, manufacturers wanting to produce mass market innovative soap lines to differentiate themselves from their competition.

A multitude of melt and pour soap base varieties are available across transparent, translucent and opaque. Each specially formulated to meet specific market demands.

The range offers superior colour stability even when kept at high temperatures for extended periods and are perfect for slicing and moulding. So, whether your requirement is for a soap bar that is crystal clear, has low pH or is even certified to organic standards, we are sure to have a melt and pour base to meet your requirements. Accreditation to ISO9001 and ISO14001 ensure's quality production and service to the highest standards.