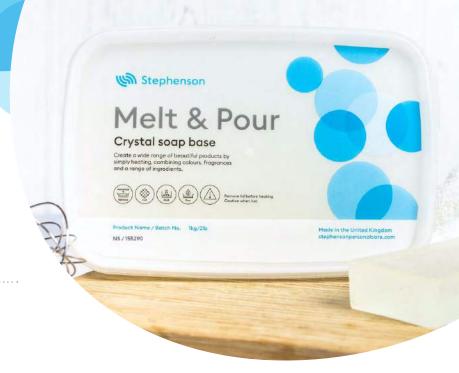

## Crystal NCO

The ideal starting point for creating handmade soaps, create a wide range of beautiful products. Simply combine colour and fragrance to tailor your soaps.

Vegetable based, melt and pour soap base. 100% of the oils used are certified Organic. Used in the manufacture of translucent soap bars.

Note: The <u>soap base</u> is not certified organic.

- 100% of the oils are certified Organic.
- No Sodium Lauryl Ether Sulfate or Sodium Lauryl Sulfate
- No Propylene Glycol

- Naturally has the light brown colour of the organic oils
- Good moisturising from a high glycerin content which provides a pleasant skin feel