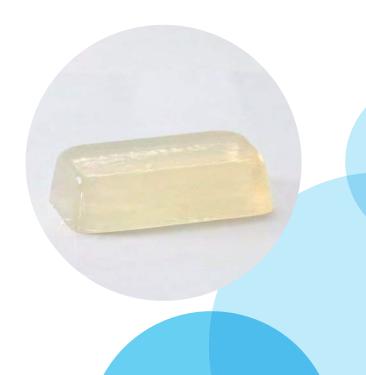

## **Crystal ST**

The ideal starting point for creating handmade soaps, create a wide range of beautiful products. Simply combine colour and fragrance to tailor your soaps.

Our most popular melt and pour soap base, our crystal ST is a vegetable based soap base, used for the manufacture of crystal clear soap bars.

- Fantastic transparency enables bright colours
- Excellent foaming and lather
- Moisturising properties from a high glycerin content which provides a pleasant skin feel
- Superior colour stability even if kept at a high temperature for extended periods
- Neutral odour provides excellent fragrance lift