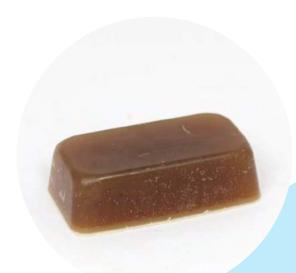

#### Crystal African Black Soap

The ideal starting point for creating handmade soaps, create a wide range of beautiful products. Simply combine colour and fragrance to tailor your soaps.

Our African Black Soap base is a natural melt and pour soap base made using Raw African Black Soap from Ghana. African Black Soap is made using raw shea butter, and coconut oil, full of naturally derived minerals and antioxidants and is renowned for its natural cleansing properties.

This soap base has a dark and rich colour which is produced naturally during the handmade processing of the African Black Soap in Ghana.

- Made using 5% African Black Soap
- Vegetable based
- Dark Brown colour from raw African Black Soap
- Excellent foaming and Lather
- No Sodium Lauryl Ether Sulfate or Sodium Lauryl Sulfate

- No Propylene Glycol
- Good moisturising from a very high glycerin content which provides a pleasant skin feel
- Natural scent from African Black Soap

Open

Melt

Cut