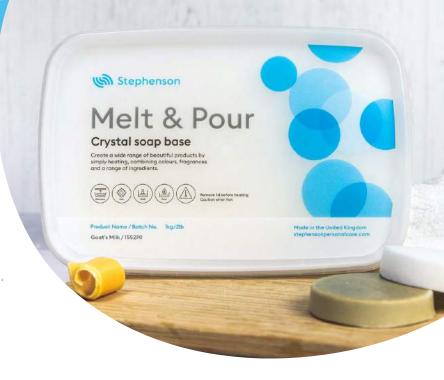

#### **Crystal Melt & Pour**

Stephenson crystal soap bases are used by artisans and large scale manufacturers across the world to produce some of the most innovative and aesthetically pleasing soap bars on the market.

Ideal for the craft market, because it requires little in the way of specialist equipment, customers typically need only to add colour and fragrance to achieve fantastic finished soap bars. Our Melt and Pour soap bases are also popular with large scale, automated, manufacturers wanting to produce mass market innovative soap lines to differentiate themselves from their competition.

A multitude of melt and pour soap base varieties are available across transparent, translucent and opaque. Each specially formulated to meet specific market demands.

The range offers superior colour stability even when kept at high temperatures for extended periods and are perfect for slicing and moulding. So, whether your requirement is for a soap bar that is crystal clear, has low pH or is even certified to organic standards, we are sure to have a melt and pour base to meet your requirements. Accreditation to ISO9001 and ISO14001 ensure's quality production and service to the highest standards.

#### **Packaging**

Crystal Melt & Pour soap bases are available in a range of packaging sizes:

lkg tub

11.5kg tub