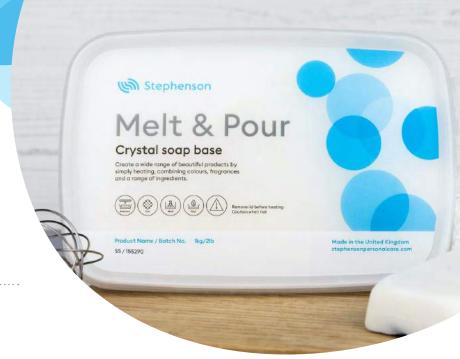

#### **Crystal Melt & Pour**

Stephenson crystal soap bases are used by artisans and large scale manufacturers across the world to produce some of the most innovative and aesthetically pleasing soap bars on the market.

#### **Packaging**

Crystal Melt & Pour soap bases are available in a range of packaging sizes:

lkg tub

11.5kg tub