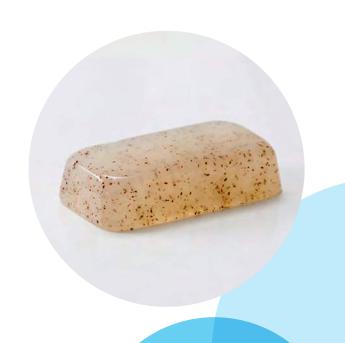

#### Crystal African Black Soap

The ideal starting point for creating handmade soaps, create a wide range of beautiful products. Simply combine colour and fragrance to tailor your soaps.

Our African Black Soap base is a natural melt and pour soap base made using Raw African Black Soap from Ghana. African Black Soap is made using raw shea butter, and coconut oil, full of naturally derived minerals and antioxidants and is renowned for its natural cleansing properties.

This soap base has a dark and rich colour which is produced naturally during the handmade processing of the African Black Soap in Ghana.

- Made using 5% African Black Soap
- Vegetable based
- Dark Brown colour from raw African Black Soap
- Excellent foaming and Lather
- No Sodium Lauryl Ether Sulfate or Sodium Lauryl Sulfate

- No Propylene Glycol
- Good moisturising from a very high glycerin content which provides a pleasant skin feel
- Natural scent from African Black Soap

Open

Melt

Cut