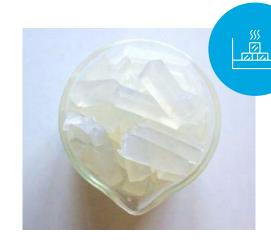

#### 1. Open & Cut

Simply open the packaging, safely cut the Crystal soap base into smaller cubes, doing this will make the soap easier to handle and melt.