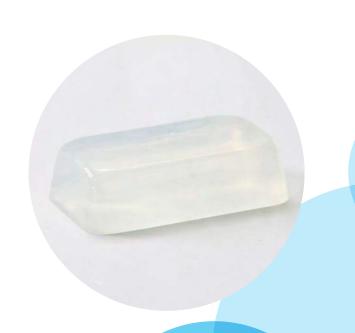

## **Crystal ST**

The ideal starting point for creating handmade soaps, create a wide range of beautiful products. Simply combine colour and fragrance to tailor your soaps.

Our most popular melt and pour soap base, our crystal ST is a vegetable based soap base, used for the manufacture of crystal clear soap bars.