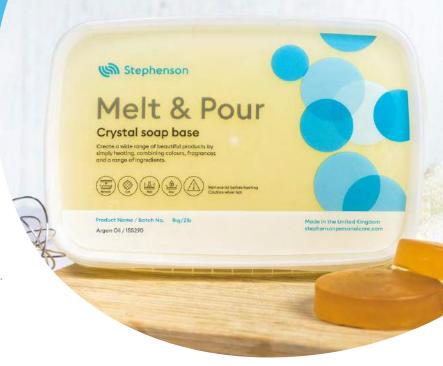

## Crystal Argan Oil

The ideal starting point for creating handmade soaps, create a wide range of beautiful products. Simply combine colour and fragrance to tailor your soaps.

Vegetable based, sulfate free, Argan Oil melt and pour soap base. Commonly known as 'Liquid Gold', Argan oil provides fantastic skin feel from high vitamin E and fatty acid content. Used for the manufacture of high quality golden Argan Oil translucent soap bars.

- No Sodium Lauryl Ether Sulfate or Sodium Lauryl Sulfate
- Beautiul golden colour
- Rich in vitamin E from Argan Oil
- Vegetable based

- Excellent foaming and lather
- Moisturising properties from a very high glycerin content which provides a pleasant skin feel
- Neutral odour provides excellent fragrance lift