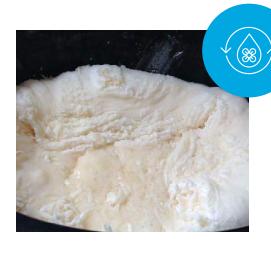

#### **Processing Crystal Rebatch**

#### 2. Melt

Cover the slow cooker for 45 minutes. Stir well and re-cover for a further 45 minutes until a mashed potato consictency is acheived.

Ensure temperature is between 73-75°C.