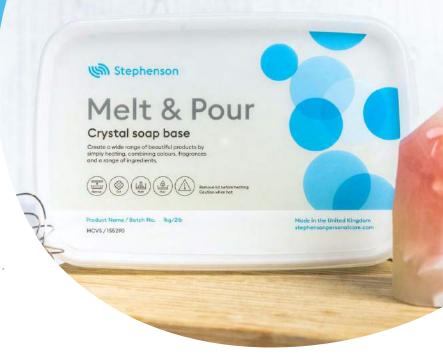

#### **Crystal Melt & Pour**

Stephenson crystal soap bases are used by artisans and large scale manufacturers across the world to produce some of the most innovative and aesthetically pleasing soap bars on the market.

#### **Packaging**

Crystal Melt & Pour soap bases are available in a range of packaging sizes:

lkg tub

11.5kg tub