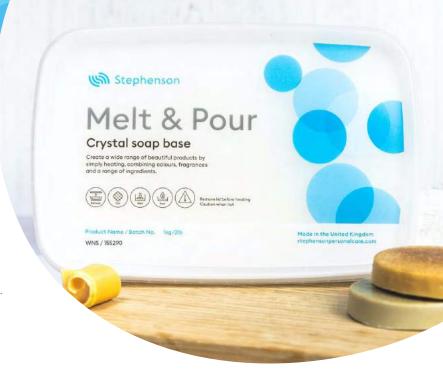

#### **Crystal Melt & Pour**

Stephenson crystal soap bases are used by artisans and large scale manufacturers across the world to produce some of the most innovative and aesthetically pleasing soap bars on the market.

Ideal for the craft market, because it requires little in the way of specialist equipment, customers typically need only to add colour and fragrance to achieve fantastic finished soap bars. Our Melt and Pour soap bases are also popular with large scale, automated, manufacturers wanting to produce mass market innovative soap lines to differentiate themselves from their competition.

#### **Packaging**

Crystal Melt & Pour soap bases are available in a range of packaging sizes:

lkg tub

11.5kg tub