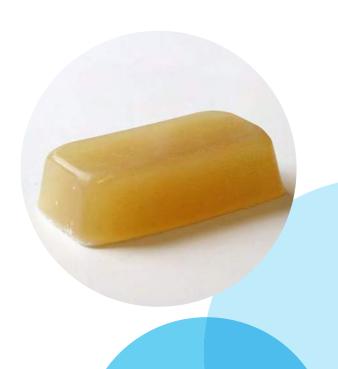

## **Crystal Honey**

The ideal starting point for creating handmade soaps, create a wide range of beautiful products. Simply combine colour and fragrance to tailor your soaps.

Vegetable based, sulfate free, Crystal Honey Melt and Pour soap base. Made using real honey, this rich soap base contains natural antioxidants from honey ideal for soothing the skin. Used for manufacture of high quality, honey coloured translucent soap bars.

- Made using real honey sourced from Rowse Honey
- Naturally has the light orange colour of Honey
- Excellent moisturising from a high glycerin content which provides a pleasant skin feel

- Honey soothes and nourishes
- Neutral base for a superior fragrance lift
- No Sodium Lauryl Ether Sulfate or Sodium Lauryl Sulfate