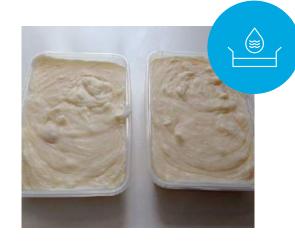

#### **Processing Crystal Rebatch**

#### 4. Scoop & Set

Working quickly, scoop your melted Rebatch into the mould.

Be careful not to scrape the base as there will be a thin crust on the base off the slow cooker.