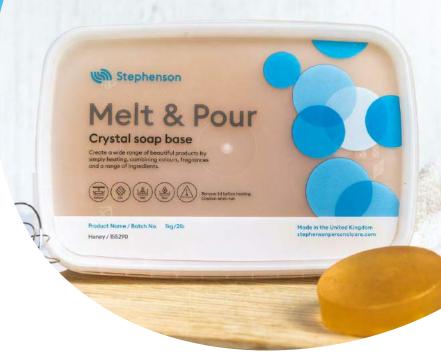

#### **Crystal Melt & Pour**

Stephenson crystal soap bases are used by artisans and large scale manufacturers across the world to produce some of the most innovative and aesthetically pleasing soap bars on the market.

#### **Packaging**

Crystal Melt & Pour soap bases are available in a range of packaging sizes:

lkg tub

11.5kg tub