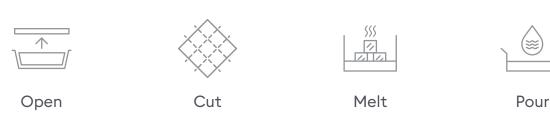

#### **Processing Crystal Melt & Pour**

#### 1. Open & Cut

Simply open the packaging, safely cut the Crystal soap base into smaller cubes, doing this will make the soap easier to handle and melt.

#### 2. Melt

Gradually heat the soap base ensuring that the soap melts evenly and does not boil over.

#### 3. Mix

Mix gently ensuring that any fragrance or additives\* you have added are evenly distributed throughout the soap base.

\*Use up to 2% additives

#### 4. Pour

Working quickly, simply pour your soap base into your soap mould.