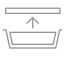

#### 2. Melt

Gradually heat the soap base ensuring that the soap melts evenly and does not boil over.

#### 2. Melt

Cover the slow cooker for 45 minutes. Stir well and re-cover for a further 45 minutes until a mashed potato consictency is acheived.

Ensure temperature is between 73-75°C.