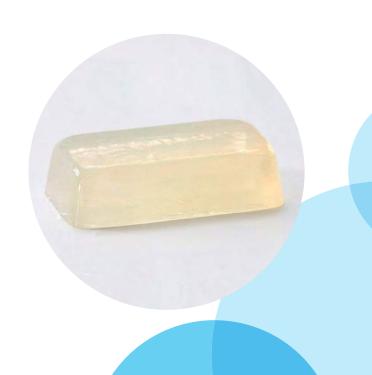

## **Crystal ST**

The ideal starting point for creating handmade soaps, create a wide range of beautiful products. Simply combine colour and fragrance to tailor your soaps.

Our most popular melt and pour soap base, our crystal ST is a vegetable based soap base, used for the manufacture of crystal clear soap bars.