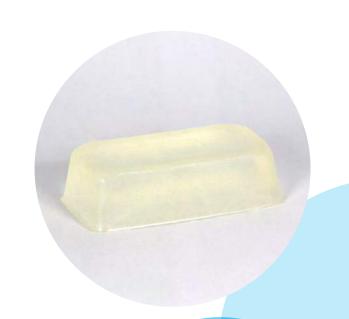

## **Crystal Honey**

The ideal starting point for creating handmade soaps, create a wide range of beautiful products. Simply combine colour and fragrance to tailor your soaps.

Vegetable based, sulfate free, Crystal Honey Melt and Pour soap base. Made using real honey, this rich soap base contains natural antioxidants from honey ideal for soothing the skin. Used for manufacture of high quality, honey coloured translucent soap bars.

- Made using real honey sourced from Rowse Honey
- Naturally has the light orange colour of Honey
- Excellent moisturising from a high glycerin content which provides a pleasant skin feel

- Honey soothes and nourishes
- Neutral base for a superior fragrance lift
- No Sodium Lauryl Ether Sulfate or Sodium Lauryl Sulfate