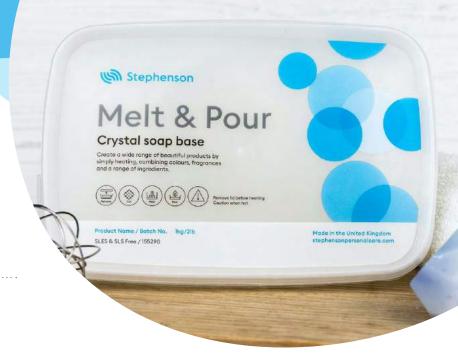

#### **Packaging**

Crystal Melt & Pour soap bases are available in a range of packaging sizes:

lkg tub

11.5kg tub