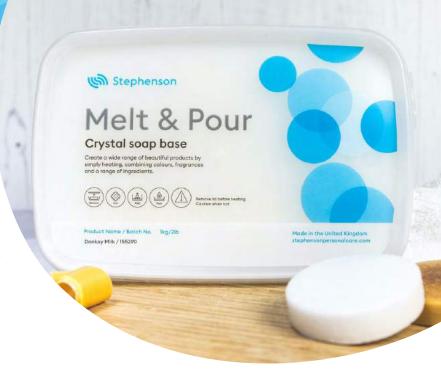

## Crystal Melt & Pour

Innovative Soap Bases

#### **Crystal Melt & Pour**

Stephenson crystal soap bases are used by artisans and large scale manufacturers across the world to produce some of the most innovative and aesthetically pleasing soap bars on the market.

#### **Packaging**

Crystal Melt & Pour soap bases are available in a range of packaging sizes:

lkg tub

11.5kg tub