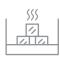

#### 2. Melt

Gradually heat the soap base ensuring that the soap melts evenly and does not boil over.

#### 2. Melt

Cover the slow cooker for 45 minutes. Stir well and re-cover for a further 45 minutes until a mashed potato consictency is acheived.

Ensure temperature is between 73-75°C.