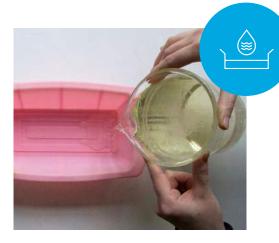

g performance
- Excellent moisturising from a high glycerin content which provides a pleasant skin feel

- Neutral odour provides excellent fragrance lift
- Product can be grated, sliced and melted
- Certificate No. BMT-RSPO-000008

Our picture illustrates Grated ReBatch Base, we supply the base as a solid block in 9kg packaging.

#### **Processing Crystal Melt & Pour**



#### 1. Open & Cut

Simply open the packaging, safely cut the Crystal soap base into smaller cubes, doing this will make the soap easier to handle and melt.



#### 2. Melt

Gradually heat the soap base ensuring that the soap melts evenly and does not boil over.



#### 3. Mix

Mix gently ensuring that any fragrance or additives\* you have added are evenly distributed throughout the soap base.

\*Use up to 2% additives



#### 4. Pour

Working quickly, simply pour your soap base into your soap mould.

#### Order yours today

Interested in Stephenson Crystal Melt & Pour soap bases?

#### **Processing Crystal Rebatch**



#### 1. Open & Cut

Grate the rebatch base and place into slow cooker. We recommend using at least lkg.

Turn on to high.



#### 2. Melt

Cover the slow cooker for 45 minutes. Stir well and re-cover for a further 45 minutes until a mashed potato consictency is acheived.

Ensure temperature is between 73-75°C.



#### 3. Add & Mix

You can add fragrance\*, botanicals and colourants whilst still in the slow cooker.

\*Use up to 3% additives



#### 4. Scoop & Set

Working quickly, scoop your melted Rebatch into the mould.

Be careful not to scrape the base as there will be a thin crust on t