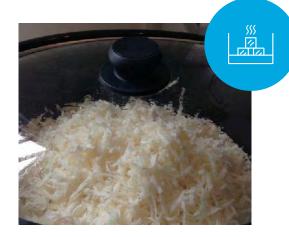

#### **Processing Crystal Rebatch**

#### 1. Open & Cut

Grate the rebatch base and place into slow cooker. We recommend using at least lkg.

Turn on to high.