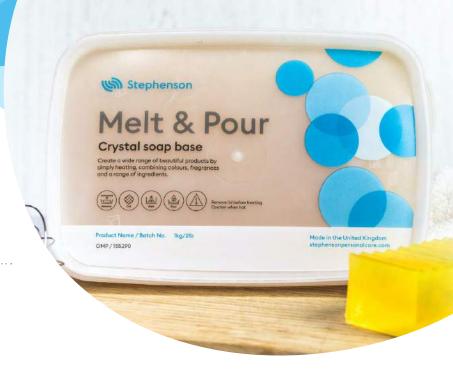

#### **Crystal Melt & Pour**

Stephenson crystal soap bases are used by artisans and large scale manufacturers across the world to produce some of the most innovative and aesthetically pleasing soap bars on the market.

#### **Packaging**

Crystal Melt & Pour soap bases are available in a range of packaging sizes:

lkg tub

11.5kg tub