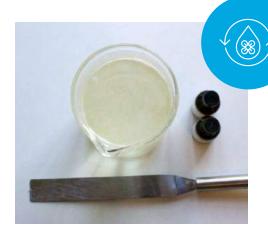

#### 2. Melt

Gradually heat the soap base ensuring that the soap melts evenly and does not boil over.

#### 3. Mix

Mix gently ensuring that any fragrance or additives\* you have added are evenly distributed throughout the soap base.

\*Use up to 2% additives