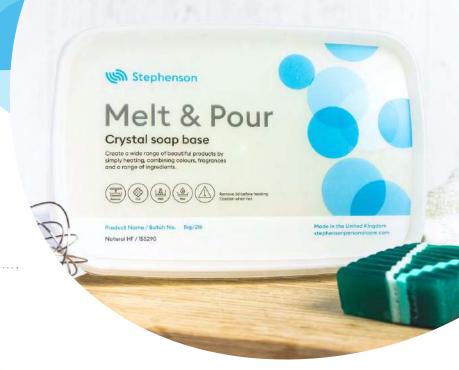

## Crystal Melt & Pour

Innovative Soap Bases

#### **Crystal Melt & Pour**

Stephenson crystal soap bases are used by artisans and large scale manufacturers across the world to produce some of the most innovative and aesthetically pleasing soap bars on the market.

#### **Packaging**

Crystal Melt & Pour soap bases are available in a range of packaging sizes:

lkg tub

11.5kg tub