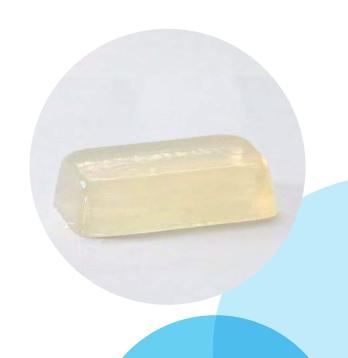

#### **Crystal Melt & Pour**

Stephenson crystal soap bases are used by artisans and large scale manufacturers across the world to produce some of the most innovative and aesthetically pleasing soap bars on the market.

Ideal for the craft market, because it requires little in the way of specialist equipment, customers typically need only to add colour and fragrance to achieve fantastic finished soap bars. Our Melt and Pour soap bases are also popular with large scale, automated, manufacturers wanting to produce mass market innovative soap lines to differentiate themselves from their competition.

A multitude of melt and pour soap base varieties are available across transparent, translucent and opaque. Each specially formulated to meet specific market demands.

The range offers superior colour stability even when kept at high temperatures for extended periods and are perfect for slicing and moulding. So, whether your requirement is for a soap bar that is crystal clear, has low pH or is even certified to organic standards, we are sure to have a melt and pour base to meet your requirements. Accreditation to ISO9001 and ISO14001 ensure's quality production and service to the highest standards.