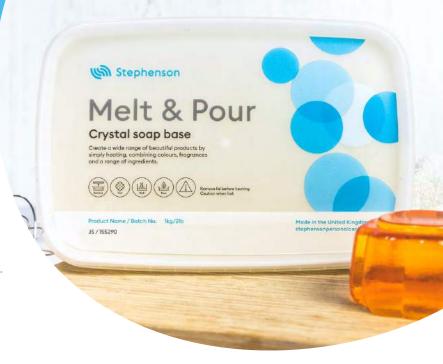

#### **Crystal Melt & Pour**

Stephenson crystal soap bases are used by artisans and large scale manufacturers across the world to produce some of the most innovative and aesthetically pleasing soap bars on the market.

#### **Packaging**

Crystal Melt & Pour soap bases are available in a range of packaging sizes:

lkg tub

11.5kg tub