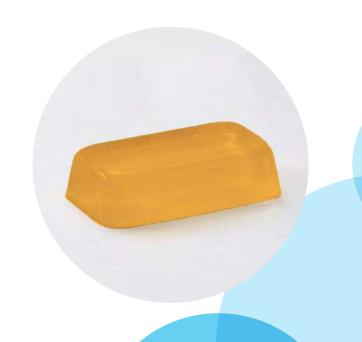

#### Crystal African Black Soap

The ideal starting point for creating handmade soaps, create a wide range of beautiful products. Simply combine colour and fragrance to tailor your soaps.

Our African Black Soap base is a natural melt and pour soap base made using Raw African Black Soap from Ghana. African Black Soap is made using raw shea butter, and coconut oil, full of naturally derived minerals and antioxidants and is renowned for its natural cleansing properties.

This soap base has a dark and rich colour which is produced naturally during the handmade processing of the African Black Soap in Ghana.

- Made using 5% African Black Soap
- Vegetable based
- Dark Brown colour from raw African Black Soap
- Excellent foaming and Lather
- No Sodium Lauryl Ether Sulfate or Sodium Lauryl Sulfate

- No Propylene Glycol
- Good moisturising from a very high glycerin content which provides a pleasant skin feel
- Natural scent from African Black Soap

Open

Melt

Cut