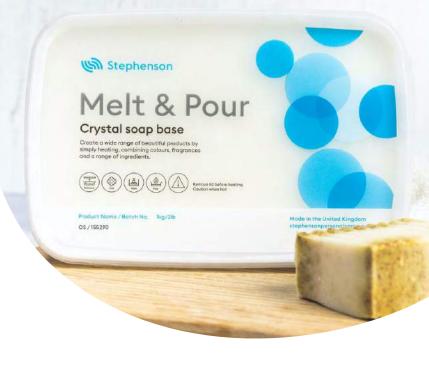

#### **Crystal Melt & Pour**

Stephenson crystal soap bases are used by artisans and large scale manufacturers across the world to produce some of the most innovative and aesthetically pleasing soap bars on the market.

#### **Packaging**

Crystal Melt & Pour soap bases are available in a range of packaging sizes:

lkg tub

11.5kg tub