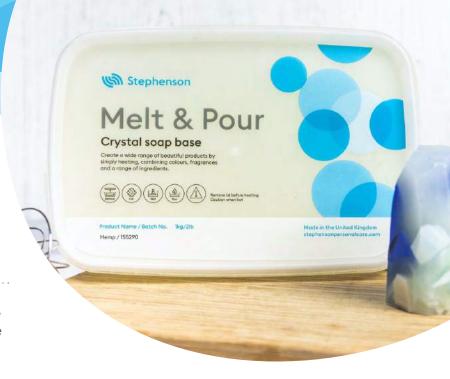

#### **Packaging**

Crystal Melt & Pour soap bases are available in a range of packaging sizes:

lkg tub

11.5kg tub