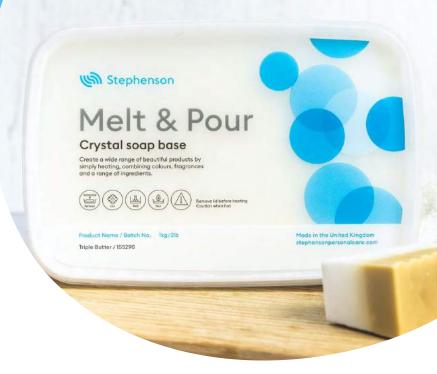

#### **Crystal Melt & Pour**

Stephenson crystal soap bases are used by artisans and large scale manufacturers across the world to produce some of the most innovative and aesthetically pleasing soap bars on the market.

Ideal for the craft market, because it requires little in the way of specialist equipment, customers typically need only to add colour and fragrance to achieve fantastic finished soap bars. Our Melt and Pour soap bases are also popular with large scale, automated, manufacturers wanting to produce mass market innovative soap lines to differentiate themselves from their competition.

#### **Packaging**

Crystal Melt & Pour soap bases are available in a range of packaging sizes:

lkg tub

11.5kg tub