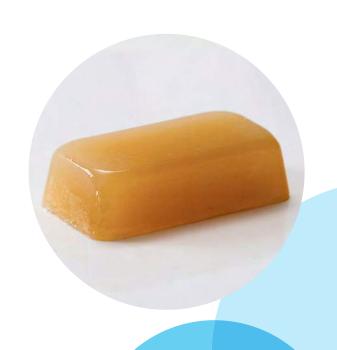

#### Crystal African Black Soap

The ideal starting point for creating handmade soaps, create a wide range of beautiful products. Simply combine colour and fragrance to tailor your soaps.

Our African Black Soap base is a natural melt and pour soap base made using Raw African Black Soap from Ghana. African Black Soap is made using raw shea butter, and coconut oil, full of naturally derived minerals and antioxidants and is renowned for its natural cleansing properties.

This soap base has a dark and rich colour which is produced naturally during the handmade processing of the African Black Soap in Ghana.

- Made using 5% African Black Soap
- Vegetable based
- Dark Brown colour from raw African Black Soap
- Excellent foaming and Lather
- No Sodium Lauryl Ether Sulfate or Sodium Lauryl Sulfate

- No Propylene Glycol
- Good moisturising from a very high glycerin content which provides a pleasant skin feel
- Natural scent from African Black Soap

Open

Melt

Cut