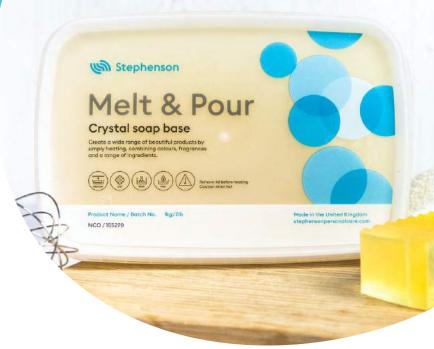

#### **Crystal Melt & Pour**

Stephenson crystal soap bases are used by artisans and large scale manufacturers across the world to produce some of the most innovative and aesthetically pleasing soap bars on the market.

#### **Packaging**

Crystal Melt & Pour soap bases are available in a range of packaging sizes:

lkg tub

11.5kg tub