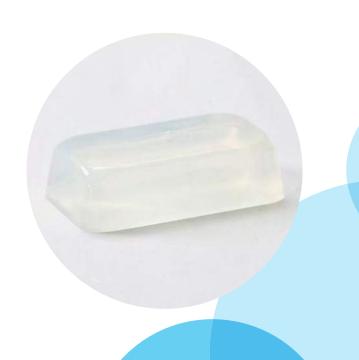

#### **Crystal Melt & Pour**

Stephenson crystal soap bases are used by artisans and large scale manufacturers across the world to produce some of the most innovative and aesthetically pleasing soap bars on the market.

Ideal for the craft market, because it requires little in the way of specialist equipment, customers typically need only to add colour and fragrance to achieve fantastic finished soap bars. Our Melt and Pour soap bases are also popular with large scale, automated, manufacturers wanting to produce mass market innovative soap lines to differentiate themselves from their competition.

A multitude of melt and pour soap base varieties are available across transparent, translucent and opaque. Each specially formulated to meet specific market demands.

The range offers superior colour stability even when kept at high temperatures for extended periods and are perfect for slicing and moulding. So, whether your requirement is for a soap bar that is crystal clear, has low pH or is even certified to organic standards, we are sure to have a melt and pour base to meet your requirements. Accreditation to ISO9001 and ISO14001 ensure's quality production and service to the highest standards.