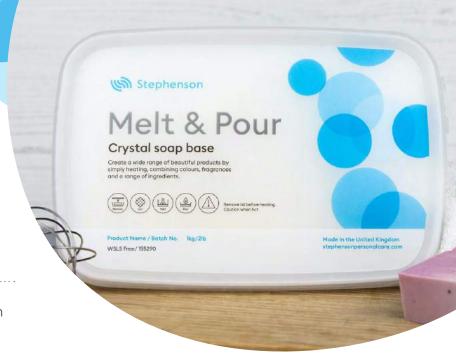

#### **Crystal Melt & Pour**

Stephenson crystal soap bases are used by artisans and large scale manufacturers across the world to produce some of the most innovative and aesthetically pleasing soap bars on the market.

#### **Packaging**

Crystal Melt & Pour soap bases are available in a range of packaging sizes:

lkg tub

11.5kg tub