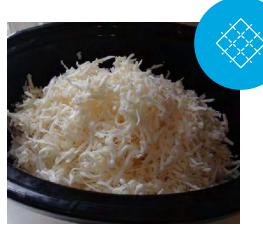

- Neutral odour provides excellent fragrance lift
- Product can be grated, sliced and melted
- Certificate No. BMT-RSPO-000008

Our picture illustrates Grated ReBatch Base, we supply the base as a solid block in 9kg packaging.