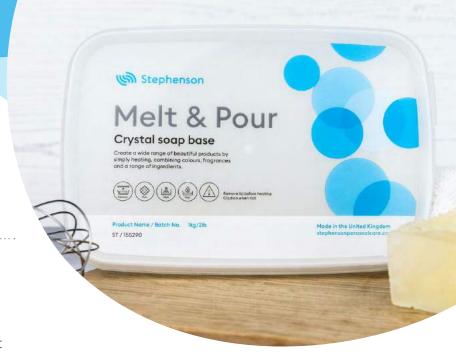

#### **Crystal Melt & Pour**

Stephenson crystal soap bases are used by artisans and large scale manufacturers across the world to produce some of the most innovative and aesthetically pleasing soap bars on the market.

#### **Packaging**

Crystal Melt & Pour soap bases are available in a range of packaging sizes:

lkg tub

11.5kg tub